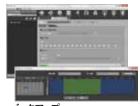

### ■ 設定画面

• メニュー

カレンダー検索

■ メインメニュー設定

手軽で簡単に操作が可能にテキスト中心の直観的なインターフェイスで 構成されています。

- 遠隔監視/設定/バックアップ
- モーション検知
- カレンダー/イベント検索
- プリアラーム/ポストアラーム設定
- 録画スケジュール
- セキュリティパスワード
- DDNS/NTPサポート