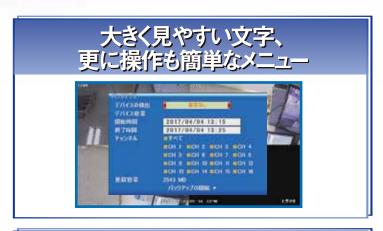

### ■ 設定画面

• メニュー

カレンダー検索

■ メインメニュー設定

手軽で簡単に操作が可能にテキスト中心の直観的なインターフェイスで 構成されています。

- 遠隔監視/設定/バックアップ
- モーション検知
- カレンダー/イベント検索
- プリアラーム/ポストアラーム設定
- 録画スケジュール
- セキュリティパスワード
- DDNS/NTPサポート