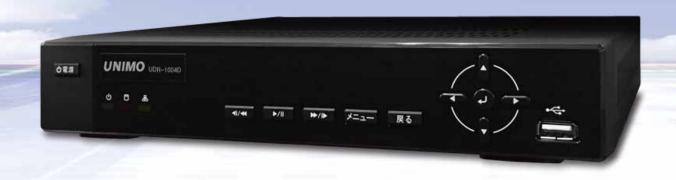

# AHDデジタルビデオレコーダー UDRー1004D

- ▶ 録画方式 H.264
- ▶ ダイナミックDNS対応
- ▶ PTZサポート(注1)
- ▶ モーション機能
- ▶ マウス対応
- ▶ USBバックアップ
- ▶ アラーム入力/出力(4Ch/1Ch)
- ▶ 音声入/出力(4Ch/1Ch)
- > 720P (30fps) 1080P (15fps)

**UNIMO** Technology

#### 仕 様

| 商品名       |           | UDR-1004D                                                                   |
|-----------|-----------|-----------------------------------------------------------------------------|
| ビデオ部      | 映像信号      | AHD 20/AHD1.0/CVBS                                                          |
|           | 映像圧縮方式    | H264                                                                        |
|           | 録画解像度     | 1920x1080,1280x720,1280x360,960x480,960x240,720x480,720x240,480x240,352x240 |
|           | 録画画質      | 4段階(低、標準、高、最高)                                                              |
|           | 監視速度      | 120fps                                                                      |
|           | 録画速度      | 1280x720:1fps~30fps,1920x1080:1fps~15fps                                    |
|           | モニター出力解像度 | HDMI: 1920x1080,1280x1024,1024x768,800x600                                  |
|           | 録画モード     | 常時、スケジュール、イベント(アラーム、モーション)、緊急録画                                             |
|           | 再生検索      | カレンダー、日付・時間、システム・イベントログ                                                     |
|           | 再生速度      | ×1、×2、×4、×8(正•逆)                                                            |
|           | その他機能     | モーション検知、システム設定値のインポートエクスポート                                                 |
| インタ―フェ―ス部 | 映像入力      | 4Ch (BNC端子)                                                                 |
|           | スポット出力    | 1ch (BNC端子)(メイン兼用)                                                          |
|           | モニター出力    | HDMI(映像のみ)、VGA                                                              |
|           | 音声入力/出力   | 4Ch/1Ch(RCA端子)                                                              |
|           | アラ―ム入力/出力 | 4 (NO/NC)/1 (NO/NC)                                                         |
|           | その他       | RS-485, USB2, LAN(RU45)                                                     |
| ネットワーク部   | ネットワーク機能  | ライブ監視、検索再生、バックアップ、システム設定、Eメール通知、PTZコントロール                                   |
|           | 遠隔ソフトウェア  | RAMS II (PC), i-RAMS II (iPhone, iPad), a-RAMS II (Android)                 |
| 一般        | HDD       | 最大1台、SMART対応                                                                |
|           | バックアップ    | USB 20、 ネットワーク                                                              |
|           | PTZ制御     | UTC(PELCO-C)、RS-485(PELCO-D/P)                                              |
|           | 供給電源      | DC12V 3A 36W                                                                |
|           | 動作周辺温度/湿度 | 5°C~40°C / 20%~90% RH(非結露)                                                  |
|           | 質量        | 約1.3Kg(HDDを除く)                                                              |
|           | 外形寸法      | 260(W)×46.7(H)×241(D) mm                                                    |