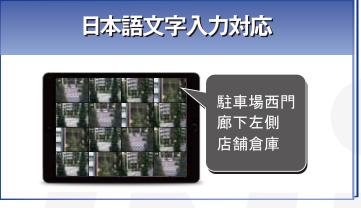

AHD 2.0 対応

# AHDデジタルビデオレコーダー UDRー1004D











- ▶ 録画方式 H.264
- ▶ ダイナミックDNS対応
- ▶ PTZサポート(注1)
- ▶ モーション機能
- ▶ マウス対応
- ▶ USBバックアップ
- ▶ アラーム入力/出力(4Ch/1Ch)
- ▶ 音声入/出力(4Ch/1Ch)
- > 720P (30fps) 1080P (15fps)

**UNIMO** Technology



単位:mm

241

#### 仕 様

| 商品名       |           | UDR-1004D                                                                   |
|-----------|-----------|-----------------------------------------------------------------------------|
| ビデオ部      | 映像信号      | AHD 20/AHD1.0/CVBS                                                          |
|           | 映像圧縮方式    | H264                                                                        |
|           | 録画解像度     | 1920x1080,1280x720,1280x360,960x480,960x240,720x480,720x240,480x240,352x240 |
|           | 録画画質      | 4段階(低、標準、高、最高)