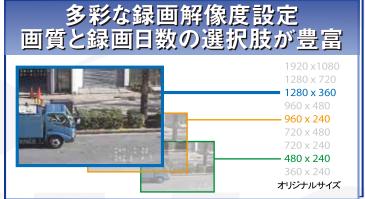

#### 仕 様

| 商品名       |           | UDR-1004D                                                                   |
|-----------|-----------|-----------------------------------------------------------------------------|
| ビデオ部      | 映像信号      | AHD 20/AHD1.0/CVBS                                                          |
|           | 映像圧縮方式    | H264                                                                        |
|           | 録画解像度     | 1920x1080,1280x720,1280x360,960x480,960x240,720x480,720x240,480x240,352x240 |
|           | 録画画質      | 4段階(低、標準、高、最高)                                                              |
|           | 監視速度      | 120fps                                                                      |
|           | 録画速度      | 1280x720:1fps~30fps,1920x1080:1fps~15fps                                    |
|           | モニター出力解像度 | HDMI: 1920x1080,1280x1024,1024x768,800x600                                  |
|           | 録画モード     | 常時、スケジュール、イベント(アラーム、モーション)、緊急録画                                             |
|           | 再生検索      | カレンダー、日付・時間、システム・イベントログ                                                     |
|           | 再生速度      | ×1、×2、×4、×8(正•逆)                                                            |
|           | その他機能     | モーション検知、システム設定値のインポートエクスポート                                                 |
| インタ―フェ―ス部 | 映像入力      | 4Ch (BNC端子)                                                                 |
|           | スポット出力    | 1ch (BNC端子)(メイン兼用)                                                          |
|           | モニター出力    | HDMI(映像のみ)、VGA                                                              |
|           | 音声入力/出力   | 4Ch/1Ch(RCA端子)                                                              |
|           | アラ―ム入力/出力 | 4 (NO/NC)/1 (NO/NC)                                                         |
|           | その他       | RS-485, USB2, LAN(RU45)                                                     |
| ネットワーク部   | ネットワーク機能  | ライブ監視、検索再生、バックアップ、システム設定、Eメール通知、PTZコントロール                                   |
|           | 遠隔ソフトウェア  | RAMS II (PC), i-RAMS II (iPhone, iPad), a-RAMS II (Android)                 |
| 一般        | HDD       | 最大1台、SMART対応                                                                |
|           | バックアップ    | USB 20、 ネットワーク                                                              |
|           | PTZ制御     | UTC(PELCO-C)、RS-485(PELCO-D/P)                                              |
|           | 供給電源      | DC12V 3A 36W                                                                |
|           | 動作周辺温度/湿度 | 5°C~40°C / 20%~90% RH(非結露)                                                  |
|           | 質量        | 約1.3Kg(HDDを除く)                                                              |
|           | 外形寸法      | 260(W)×46.7(H)×241(D) mm                                                    |