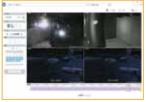

## ■ Internet ExplorerでWeb監視

• ライブ監視

• 検索•再生

■ WEB監視、検索及び設定変更

ウェブブラウザーを利用し遠隔地からネットワークでレコーダーに接続し、 ライブ映像の監視、録画検索、再生及びDVRの設定変更が可能です。

・ご使用の際には、取扱説明書をよくお読みの上、正しく設置してご使用ください。

・ハードディスクは消耗品です。ご使用の環境によりますが、約2年を目処に早めの交換をお勧めします。