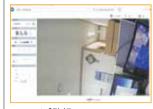

• 検索

バックアップ

■ 検索・バックアップ

録画データの検索、バックアップ、再生がカレンダー形式で簡単に操作 出来ます。マウス対応も可能なので画面を見ながら直観的に操作がで きます。早送り時も滑らかな映像が特長です。