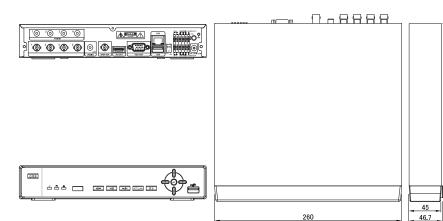

単位:mm

241

#### 仕 様

| 商品名       |           | UDR-1004D                                                                   |
|-----------|-----------|-----------------------------------------------------------------------------|
| ビデオ部      | 映像信号      | AHD 20/AHD1.0/CVBS                                                          |
|           | 映像圧縮方式    | H264                                                                        |
|           | 録画解像度     | 1920x1080,1280x720,1280x360,960x480,960x240,720x480,720x240,480x240,352x240 |
|           | 録画画質      | 4段階(低、標準、高、最高)                                                              |
|           | 監視速度      | 120fps                                                                      |
|           | 録画速度      | 1280x720:1fps~30fps,1920x1080:1fps~15fps                                    |
|           | モニター出力解像度 | HDMI: 1920x1080,1280x1024,1024x768,800x600                                  |
|           | 録画モード     | 常時、スケジュール、イベント(アラーム、モーション)、緊急録画                                             |
|           | 再生検索      | カレンダー、日付・時間、システム・イベントログ                                                     |
|           | 再生速度      | ×1、×2、×4、×8(正•逆)                                                            |
|           | その他機能     | モーション検知、システム設定値のインポートエクスポート                                                 |
| インタ―フェ―ス部 | 映像入力      | 4Ch (BNC端子)                                                                 |
|           | スポット出力    | 1ch (BNC端子)(メイン兼用)                                                          |
|           | モニター出力    | HDMI(映像のみ)、VGA                                                              |
|           | 音声入力/出力   | 4Ch/1Ch(RCA端子)                                                              |
|           | アラ―ム入力/出力 | 4 (NO/NC)/1 (NO/NC)                                                         |
|           | その他       | RS-485, USB2, LAN(RU45)                                                     |
| ネットワーク部   | ネットワーク機能  | ライブ監視、検索再生、バックアップ、システム設定、Eメール通知、PTZコントロール                                   |
|           | 遠隔ソフトウェア  | RAMS II (PC), i-RAMS II (iPhone, iPad), a-RAMS II (Android)                 |
| 一般        | HDD       | 最大1台、SMART対応                                                                |
|           | バックアップ    | USB 20、 ネットワーク                                                              |
|           | PTZ制御     | UTC(PELCO-C)、RS-485(PELCO-D/P)                                              |
|           | 供給電源      | DC12V 3A 36W                                                                |
|           | 動作周辺温度/湿度 | 5°C~40°C / 20%~90% RH(非結露)                                                  |
|           | 質量        | 約1.3Kg(HDDを除く)                                                              |
|           | 外形寸法      | 260(W)×46.7(H)×241(D) mm                                                    |